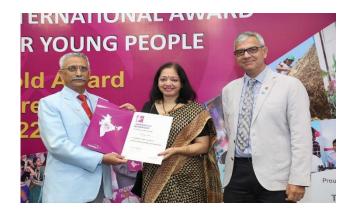

Students enrolled in IAYP successfully completed their respective levels. The award leader Dr. Supriya Saha was felicitated with "Valuable Service Meritorious Certificate" by The Duke of Edinburgh's International Award for her commitment towards IAYP in July.